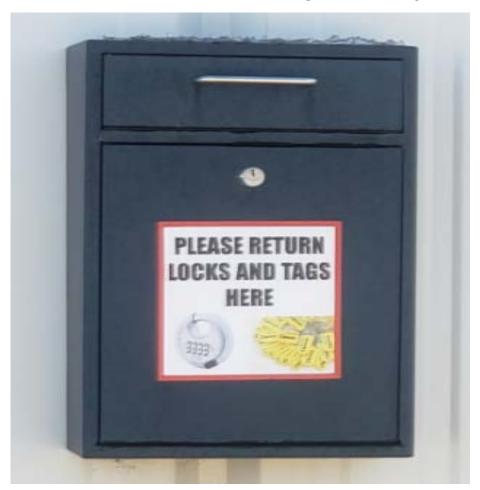

You should receive a phone call shortly with the unlock code for your unit.

☆ НОМЕ

You will receive a phone call from a 919-area code, they will give you the release code on the lock

Then please place the over lock in the drop box located at this facility. If the lock is not returned there will be a\$50.00 charge added to your account.