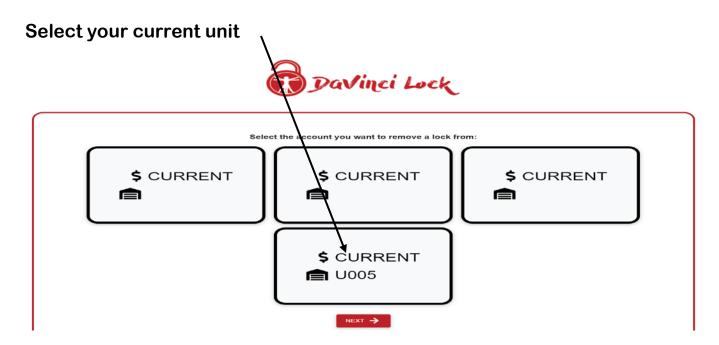

|                                                                                                               | Enter your email for the facility's online portal: |  |
|---------------------------------------------------------------------------------------------------------------|----------------------------------------------------|--|
|                                                                                                               | Or search by your phone number:                    |  |
| When you proceed we will verify the registered phone number on the account. Message and Data Rates May Apply. |                                                    |  |

## Enter your email address or cell # that is on file





## You will get a text message with a code









## Follow the directions and enter the code on the lock



|          | Welcome DOREEN, it looks like your account is current. Please enter the 8 character serial number on the lock |
|----------|---------------------------------------------------------------------------------------------------------------|
| 14TN4H63 |                                                                                                               |
|          |                                                                                                               |
|          | NEXT →                                                                                                        |
|          |