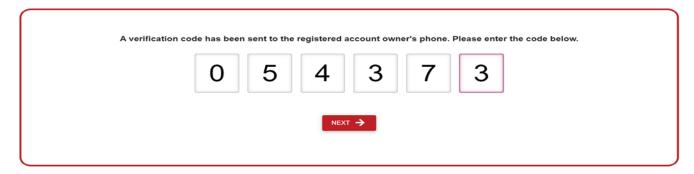

## You will get a text message with a code

## Follow the directions and enter the code on the lock

|          | Welcome DOREEN, it looks like your account is current. Please enter the 8 character serial number on the lock |
|----------|---------------------------------------------------------------------------------------------------------------|
| 14TN4H63 |                                                                                                               |
|          |                                                                                                               |
|          | NEXT →                                                                                                        |
|          |                                                                                                               |