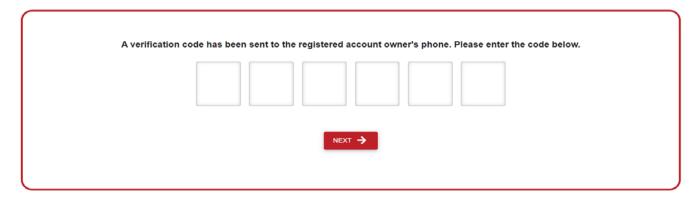

## You will get a text message with a code

## Follow the directions and enter the code on the lock

|          | Welcome DOREEN, it looks like your account is current. Please enter the 8 character serial number on the lock |
|----------|---------------------------------------------------------------------------------------------------------------|
| 14TN4H63 |                                                                                                               |
|          |                                                                                                               |
|          | NEXT →                                                                                                        |
|          |                                                                                                               |