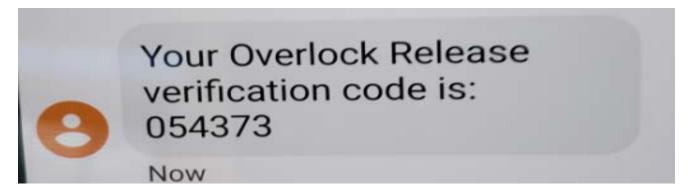

## You will get a text message with a code

## Follow the directions and enter the code on the lock

|          | Welcome DOREEN, it looks like your account is current. Please enter the 8 character serial number on the lock |
|----------|---------------------------------------------------------------------------------------------------------------|
| 14TN4H63 |                                                                                                               |
|          |                                                                                                               |
|          | NEXT →                                                                                                        |
|          |                                                                                                               |